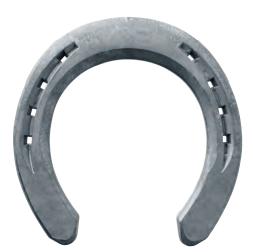

# Equi-Librium® Air

St.Croix Equi-Librium Air is one of the evolutions of our Equi-Librium concept: ulitmate performance improvement, reduced limb loading and injuries prevention.

## Design features

- · both front and hind models
- newly designed front model, 15% lighter than the standard Equi-Librium
- distinctive Equi-Librium rolled toe, more pronounced in the hind model
- concave section through the toe providing extra grip
- additional width in the heels for optimal
- side clips in the front shoe are positioned in the toe, for additional support while maintaining an optimal hoof mechanism

#### Front shoes

Model typical left/right Side clips

Sizes 3\*0 - 4