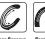

# Equi-Librium® Air



St.Croix Equi-Librium Air is one of the evolutions of our Equi-Librium concept: ulitmate performance improvement, reduced limb loading and injuries prevention.

## Design features

- · both front and hind models
- newly designed front model, 15% lighter than the standard Equi-Librium
- distinctive Equi-Librium rolled toe, more pronounced in the hind model
- concave section through the toe providing extra grip
- additional width in the heels for optimal
- side clips in the front shoe are positioned in the toe, for additional support while maintaining an optimal hoof mechanism

Recommended nails for this product



Concave®





















ABE



#### Front shoes

Model typical left/right Side clips

Sizes 3\*0 - 4

## **Hind shoes**

Model typical left/right Side clips

Sizes 3\*0 - 4

# Dimension tables

#### **Front**

| Size | Α     | В     | C    | D   | Е   |
|------|-------|-------|------|-----|-----|
| 3*0  | 120   | 123.5 | 20.5 | 325 | 7.8 |
| 2*0  | 127   | 130.5 | 21   | 344 | 8.1 |
| 0    | 132.5 | 136.5 | 21.5 | 360 | 8.4 |
| 1    | 139.5 | 143.5 | 22   | 378 | 8.6 |
| 2    | 145.5 | 150   | 22.5 | 394 | 8.8 |
| 3    | 151.5 | 156   | 23.5 | 411 | 9.1 |
| 4    | 158.5 | 163   | 24   | 429 | 9.4 |
|      |       |       |      |     |     |

# Hind

| Size | Α     | В     | С    | D   | Е   |
|------|-------|-------|------|-----|-----|
| 3*0  | 123.5 | 123.5 | 20.5 | 336 | 7.9 |
| 2*0  | 130.5 | 130.5