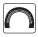

# Equi-Librium® Air



St.Croix Equi-Librium Air is one of the evolutions of our Equi-Librium concept: ulitmate performance improvement, reduced limb loading and injuries prevention.

## Design features

- · both front and hind models
- newly designed front model, 15% lighter than the standard Equi-Librium
- distinctive Equi-Librium rolled toe, more pronounced in the hind model
- concave section through the toe providing extra grip
- additional width in the heels for optimal
- side clips in the front shoe are positioned in the toe, for additional support while maintaining an optimal hoof mechanism

Recommended nails for this product



Concave®





















ABE



#### Front shoes

Model typical left/right Side clips

Sizes 3\*0 - 4

## **Hind shoes**

Model typical left/right Side clips

Sizes 3\*0 - 4

# Dimension tables

#### **Front**

| Size | Α     | В     | C    | D   | Е   |
|------|-------|-------|------|-----|-----|
| 3*0  | 120   | 123.5 | 20.5 | 325 | 7.8 |
| 2*0  | 127   | 130.5 | 21   | 344 | 8.1 |
| 0    | 132.5 | 136.5 | 21.5 | 360 | 8.4 |
| 1    | 139.5 | 143.5 | 22   | 378 | 8.6 |
| 2    | 145.5 | 150   | 22.5 | 394 | 8.8 |
| 3    | 151.5 | 156   | 23.5 | 411 | 9.1 |
| 4    | 158.5 | 163   | 24   | 429 | 9.4 |
|      |       |       |      |     |     |

# Hind

| Size | Α     | В     | С    | D   | Е   |
|------|-------|-------|------|-----|-----|
| 3*0  | 123.5 | 123.5 | 20.5 | 336 | 7.9 |
| 2*0  | 130.5 | 130.5 |