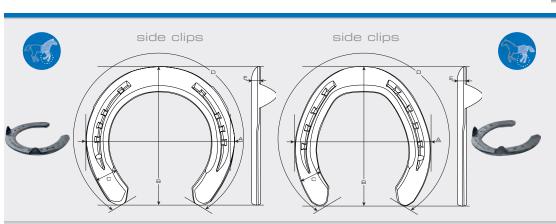

#### Front shoes

Model typical left/right Side clips

Sizes 3\*0 - 4

## **Hind shoes**

Model typical left/right Side clips

Sizes 3\*0 - 4

#### **Front**

| Size | Α     | В     | C    | D   | Е   |
|------|-------|-------|------|-----|-----|
| 3*0  | 120   | 123.5 | 20.5 | 325 | 7.8 |
| 2*0  | 127   | 130.5 | 21   | 344 | 8.1 |
| 0    | 132.5 | 136.5 | 21.5 | 360 | 8.4 |
| 1    | 139.5 | 143.5 | 22   | 378 | 8.6 |
| 2    | 145.5 | 150   | 22.5 | 394 | 8.8 |
| 3    | 151.5 | 156   | 23.5 | 411 | 9.1 |
| 4    | 158.5 | 163   | 24   | 429 | 9.4 |
|      |       |       |      |     |     |

# Hind

| Size | Α     | В     | С    | D   | Е   |
|------|-------|-------|------|-----|-----|
| 3*0  | 123.5 | 123.5 | 20.5 | 336 | 7.9 |
| 2*0  | 130.5 | 130.5 | 21   | 355 | 8.1 |
| 0    | 136.5 | 136.5 | 22   | 371 | 8.4 |
| 1    | 143.5 | 143.5 | 22.5 | 391 | 8.6 |
| 2    | 150   | 150   | 23   | 408 | 8.9 |
| 3    | 156   | 156   | 23.5 | 424 | 9.1 |
| 4    | 158.5 | 163   | 24   | 443 | 9.4 |