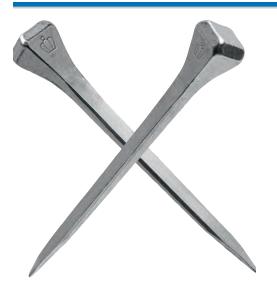

## JF nail

The Mustad "M" is always stamped on the inside of the nailhead and is placed on the same side as the bevel, as a simple guide for the farrier. The **JF** is a French style Mustad nail with a long neck and a square head. This is a popular nail due to its ease of use for many shoes, environments and sports demands. The nail has a secure and solid fit in all Mustad V-fullered shoes and is available in a large range of sizes.

Model French style, long neck
Shoes V-fullered shoes

Sizes JFOO (39.5mm) - JF8 (95mm)

V 170321\_EN