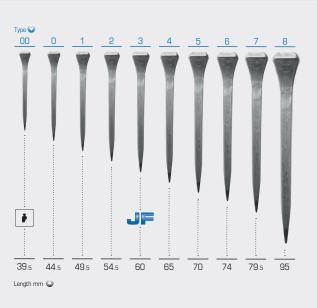

Model French style, long neck
Shoes V-fullered shoes

Sizes JFOO (39.5mm) - JF8 (95mm)

V 170321\_EN