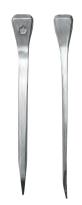

## JF nail

The Mustad "M" is always stamped on the inside of the nailhead and is placed on the same side as the bevel, as a simple guide for the farrier. The **JF** is a French style Mustad nail with a long neck and a square head. This is a popular nail due to its ease of use for many shoes, environments and sports demands. The nail has a secure and solid fit in all Mustad V-fullered shoes and is available in a large range of sizes.

Model French style, long neck
Shoes V-fullered shoes

Sizes JFOO (39.5mm) - JF8 (95mm)

V 170321\_EN